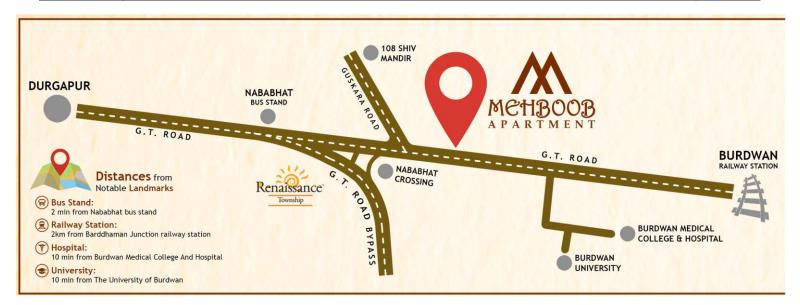

Sub: Declaration of Site Location

Dear Sir,

This is for your kind information that we are "S.A. ENTERPRISE" (A Partnership firm) PAN – ADXFS6963L, having its office at Keshabganj Chatti, P.O.- Rajbati, P.S. – Burdwan, Dist. - Purba Bardhaman, PIN – 713104 (W.B.) hereafter called the DEVELOPER to developing a project for G+III Commercial Cum Residential Flat Building i.e. "MEHBOOB COMPLEX" at Mouza – Goda, J.L. No.- 41, R.S. Khatian No. 524 & 1109, L.R. Khatian No. 4488 & 4489, R.S. Plot – 426 & 1052, LR Plot No. 456 & 1156, Class- Bastu, Total Land area –643.45 Sq.mt. P.O.- Rajbati, P.S.- Burdwan, Dist.- Purba Bardhaman, PIN- 713104, Within the limits of Belkash Gram Panchayat.

Latitute & Longitute >> 23°15'32.4"N 87°50'53.0"E, Saraitikar Road, Bardhaman University, Bardhaman, West Bengal -713104.

Thanking You.

For.

S. A. ENTERPRISE

( MOHAMMAD SALMAN SHAIKH & SK ASGAR ALI )